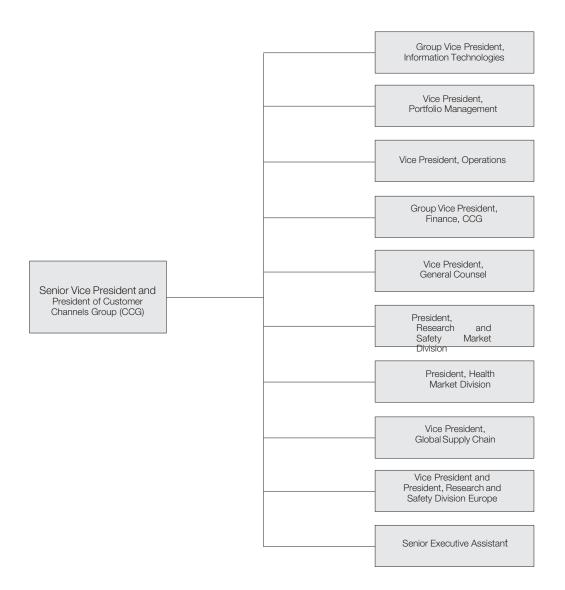

#### 2.5 Fisher Scientific Organization Chart

Please see Appendix 1

### Appendix 1: Organization Structure