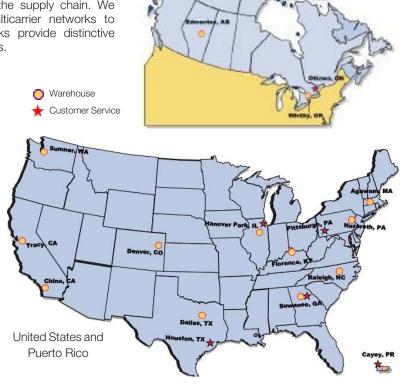

### 6 Logistics

The Fisher Scientific channel holds inventory in 14 strategically located distribution networks in North America and Puerto Rico. We have approximately 2,100,000 square feet of full-service warehousing that handles more than 13 million lines annually. Inventory levels at location warehouses are adjustable for specific items to ensure prompt delivery, which offers flexibility in the supply chain. We use a mix of Fisher Scientific fleets plus multi-modal/multicarrier networks to deliver to our customers. Our integrated logistics networks provide distinctive supply-chain services that are tailored to specific market needs.

| Location                   | Warehouse | Customer Service |
|----------------------------|-----------|------------------|
| Agawam, Massachusetts      | •         |                  |
| Cayey, Puerto Rico         | •         | •                |
| Chino, California          | •         |                  |
| Denver, Colorado           | •         |                  |
| Edmonton, Alberta, Canada  | •         |                  |
| Florence, Kentucky         | •         |                  |
| Sumner, Washington         | •         |                  |
| Hanover Park, Illinois     | •         | •                |
| Dallas, Texas              | •         |                  |
| Houston, Texas             |           | •                |
| Nazareth, Pennsylvania     | •         |                  |
| Ottawa, Ontario, Canada    |           | •                |
| Raleigh, North Carolina    | •         |                  |
| Tracy, California          | •         |                  |
| Suwanee (Atlanta), Georgia | •         | •                |
| Whitby, Ontario, Canada    | •         |                  |